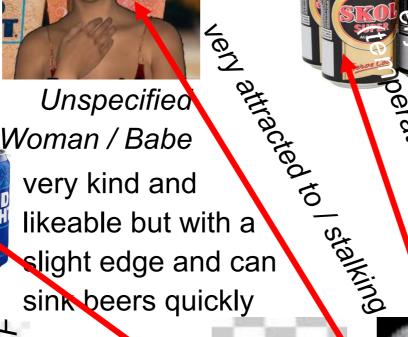

(in a loving sexual relationship)

Unspecified

likeable but with a

perature skol , irrelevant)

Ø

Supplier

sold

8%